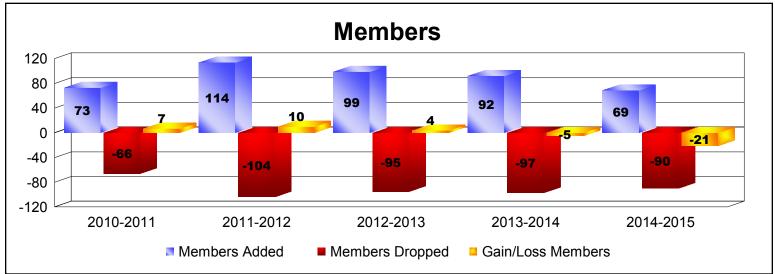

District U 4 As of June 2015 Cumulative

| Year      | New<br>Clubs | Dropped<br>Clubs | Gain/<br>Loss<br>Clubs | New<br>Members | Charter<br>Members | Reinstate<br>Members | Transfer<br>Members | Total<br>Member<br>Added | Total<br>Members<br>Dropped | Gain/<br>Loss<br>Members |
|-----------|--------------|------------------|------------------------|----------------|--------------------|----------------------|---------------------|--------------------------|-----------------------------|--------------------------|
| 2010-2011 | 0            | 0                | 0                      | 64             | 0                  | 6                    | 3                   | 73                       | -66                         | 7                        |
| 2011-2012 | 1            | -1               | 0                      | 76             | 28                 | 4                    | 6                   | 114                      | -104                        | 10                       |
| 2012-2013 | 0            | -1               | -1                     | 94             | 3                  | 0                    | 2                   | 99                       | -95                         | 4                        |
| 2013-2014 | 0            | 0                | 0                      | 81             | 1                  | 8                    | 2                   | 92                       | -97                         | -5                       |
| 2014-2015 | 0            | -2               | -2                     | 54             | 1                  | 6                    | 8                   | 69                       | -90                         | -21                      |
| Average   | 0            | -1               | -1                     | 74             | 7                  | 5                    | 4                   | 89                       | -90                         | -1                       |