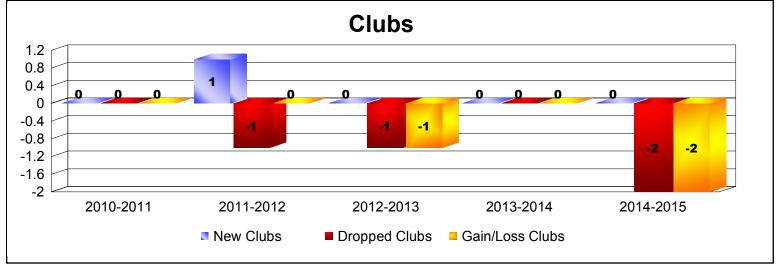

District U 4 As of June 2015 Cumulative

| Year      | New<br>Clubs | Dropped<br>Clubs | Gain/<br>Loss<br>Clubs | New<br>Members | Charter<br>Members | Reinstate<br>Members | Transfer<br>Members | Total<br>Member<br>Added | Total<br>Members<br>Dropped | Gain/<br>Loss<br>Members |
|-----------|--------------|------------------|------------------------|----------------|--------------------|----------------------|---------------------|--------------------------|-----------------------------|--------------------------|
| 2010-2011 | 0            | 0                | 0                      | 64             | 0                  | 6                    | 3                   | 73                       | -66                         | 7                        |
| 2011-2012 | 1            | -1               | 0                      | 76             | 28                 | 4                    | 6                   | 114                      | -104                        | 10                       |
| 2012-2013 | 0            | -1               | -1                     | 94             | 3                  | 0                    | 2                   | 99                       | -95                         | 4                        |
| 2013-2014 | 0            | 0                | 0                      | 81             | 1                  | 8                    | 2                   | 92                       | -97                         | -5                       |
| 2014-2015 | 0            | -2               | -2                     | 54             | 1                  | 6                    | 8                   | 69                       | -90                         | -21                      |
| Average   | 0            | -1               | -1                     | 74             | 7                  | 5                    | 4                   | 89                       | -90                         | -1                       |